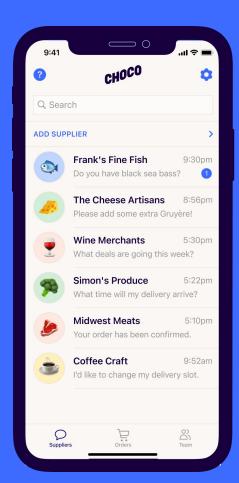

## **STEP 4: ADD SUPPLIERS**

#### 1. Tap "Add supplier"

- 2. Provide relevant information
- 3. Your new chat appears in the lobby
- 4. Our team will set up your order guide within 24 hours

| ?        | CHOCO                                          | \$                  |
|----------|------------------------------------------------|---------------------|
| Q Searc  | ch                                             |                     |
| ADD SUP  | PLIER                                          | >                   |
|          | Frank's Fine Fish                              |                     |
|          | Th Cheese Artisans<br>Pleas radd some extra Gr |                     |
| •        | Wine Me chants<br>What deals a going this      |                     |
| <b>%</b> | Simon's Produce<br>What time will my delive    | 5:22pm<br>arrive?   |
| Ŀ        | Midwest Meats<br>Your order has been confi     | 5:10pm<br>rmed.     |
| ۲        | Coffee Craft<br>I'd like to change my delive   | 9:52am<br>ery slot. |
| Supplier | s Orders                                       | O)<br>C)<br>Team    |