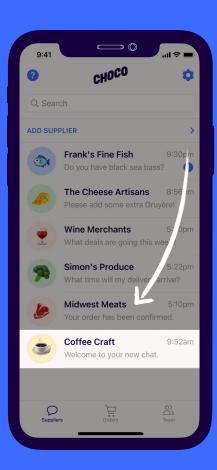

## **STEP 5: ADD YOUR TEAM**

- 1. Select "Team"
- 2. Tap "Add team member"
- 3. Choose a contact to invite

They will get a text with a link to download the app and log in with their phone number.

7