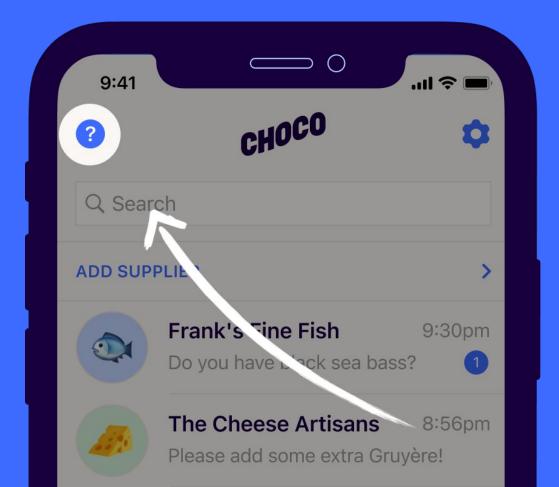

#### 1. Tap "Add supplier"

- 2. Provide relevant information
- 3. Your new chat appears in the lobby
- 4. Our team will set up your order guide within 24 hours

| ?        | CHOCO                                          | \$                  |
|----------|------------------------------------------------|---------------------|
| Q Searc  | ch                                             |                     |
| ADD SUP  | PLIER                                          | >                   |
|          | Frank's Fine Fish                              |                     |
|          | Th Cheese Artisans<br>Pleas radd some extra Gr |                     |
| •        | Wine Me chants<br>What deals a going this      |                     |
| <b>%</b> | Simon's Produce<br>What time will my delive    | 5:22pm<br>arrive?   |
| Ŀ        | Midwest Meats<br>Your order has been confi     | 5:10pm<br>rmed.     |
| ۲        | Coffee Craft<br>I'd like to change my delive   | 9:52am<br>ery slot. |
| Supplier | s Orders                                       | O)<br>C)<br>Team    |