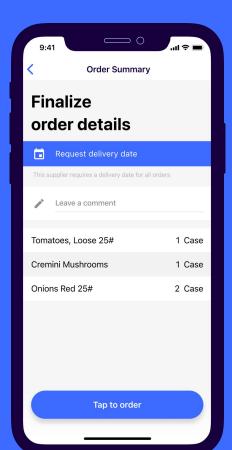

## **STEP 3: PLACE AN ORDER**

- 1. Choose any supplier and tap the shopping cart
- 2. Select products from your order guide
- 3. Set a delivery date and "Tap to order"

| 9:41     |                                              |            |
|----------|----------------------------------------------|------------|
| <        | Simon's Produce<br>Simon's Produce, Andrew & | Sarah 🗘    |
|          | Delivery date                                | Fri 6 Nov  |
|          | Products ordered                             | 142        |
|          | View details                                 |            |
| <b>(</b> | Please let me know if have those avocados    |            |
| -        | 10:20am                                      |            |
|          | Simon's Produce                              |            |
| <b>%</b> | Your order to Simon's<br>Produce has been co |            |
|          | 11:34am<br>Order<br>1 ts 13 Sept             |            |
|          | Deliv, y date                                | Tue 10 Nov |
|          | Products dered                               | 25         |
|          | Vievo                                        | details    |
|          | Please can you<br>add extra toma             |            |
| 0        | Message Simon's Produ                        |            |
|          |                                              | _          |