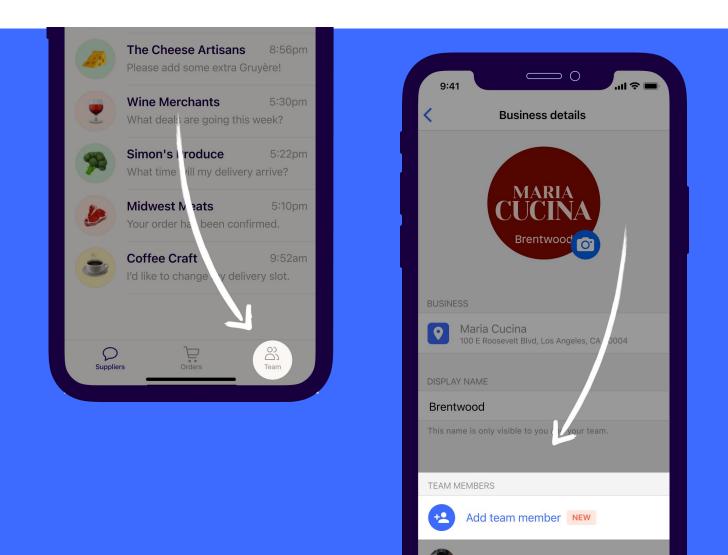

## **STEP 5: ADD YOUR TEAM**

- 1. Select "Team"
- 2. Tap "Add team member"
- 3. Choose a contact to invite

They will get a text with a link to download the app and log in with their phone number.

7