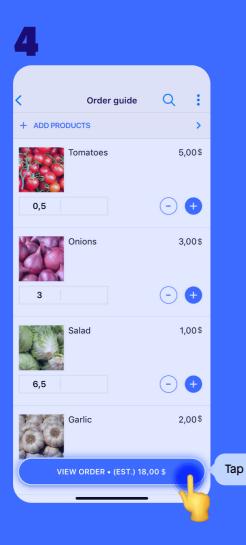

# CHOCO STARTER GUIDE

How to get setup and place your first order

## **GETTING STARTED**

#### **3 Simple Steps**

- 1. Download & sign in
- 2. Place your first order
- 3. Add your team



### **STEP 1: DOWNLOAD & SIGN IN**



### **STEP 2: PLACE YOUR FIRST ORDER**









## **STEP 3: ADD YOUR TEAM**

| 1                                 |          | 2      |                                               |                  |           |
|-----------------------------------|----------|--------|-----------------------------------------------|------------------|-----------|
|                                   |          | 12:36  | 3                                             | a al I LTE 💽 🗖   |           |
| ? CHOCO <sup>(3)</sup>            |          |        | CHOCO                                         | G                |           |
| Q Search                          |          | G      | Giovanni                                      | >                |           |
| Choco Supplier 11:21              |          |        |