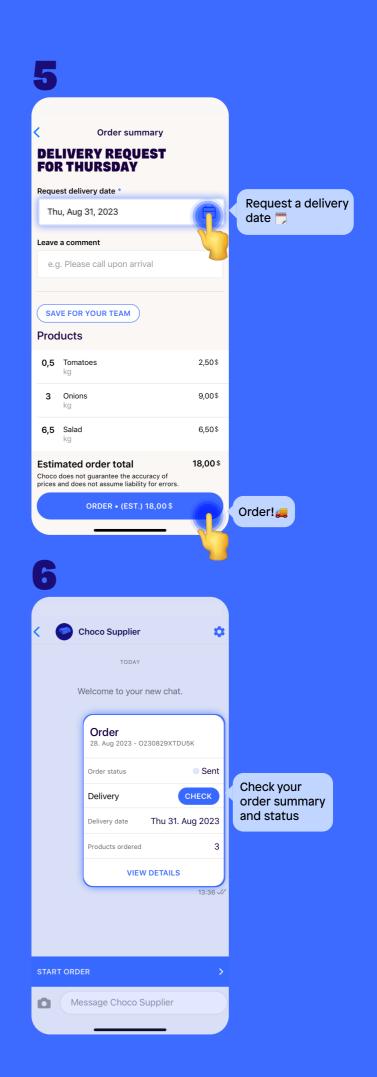

# CHOCO STARTER GUIDE

How to get setup and place your first order

## **GETTING STARTED**

#### **3 Simple Steps**

- 1. Download & sign in
- 2. Place your first order
- 3. Add your team



### **STEP 1: DOWNLOAD & SIGN IN**



### **STEP 2: PLACE YOUR FIRST ORDER**









## **STEP 3: ADD YOUR TEAM**

| 1                                 |          | 2      |                                               |                  |           |
|-----------------------------------|----------|--------|-----------------------------------------------|------------------|-----------|
|                                   |          | 12:36  | 3                                             | a al I LTE 💽 🗖   |           |
| ? CHOCO <sup>(3)</sup>            |          |        | CHOCO                                         | G                |           |
| Q Search                          |          | G      | Giovanni                                      | >                |           |
| Choco Supplier 11:21              |          |        |