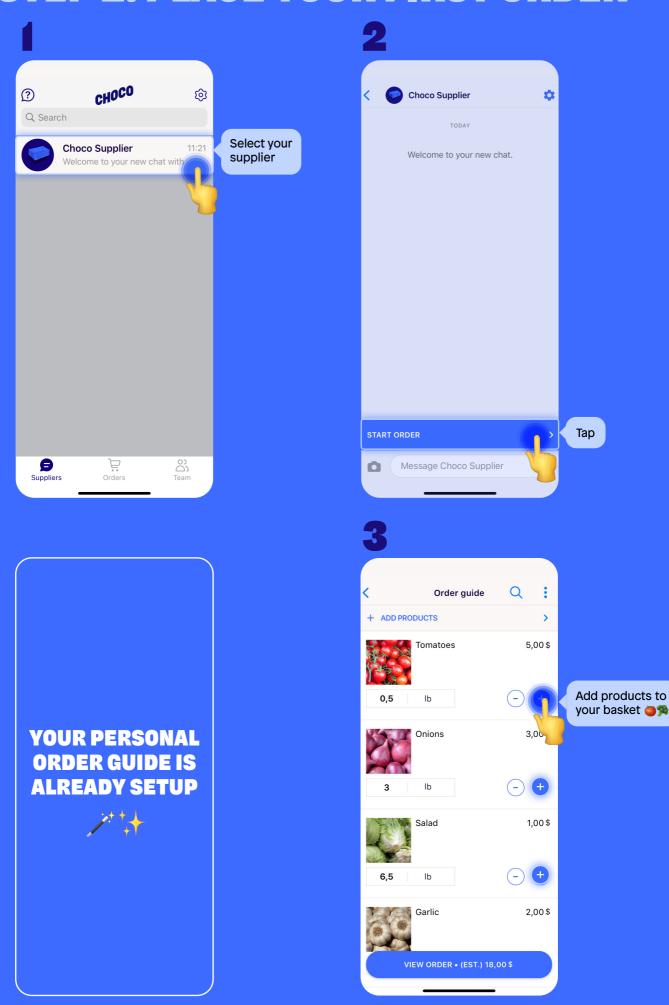

# CHOCO STARTER GUIDE

How to get setup and place your first order

## **GETTING STARTED**

#### **3 Simple Steps**

- 1. Download & sign in
- 2. Place your first order
- 3. Add your team



### **STEP 1: DOWNLOAD & SIGN IN**



### **STEP 2: PLACE YOUR FIRST ORDER**









## **STEP 3: ADD YOUR TEAM**

| 1                                 |          | 2      |                                               |                  |           |
|-----------------------------------|----------|--------|-----------------------------------------------|------------------|-----------|
|                                   |          | 12:36  | 3                                             | a al I LTE 💽 🗖   |           |
| ? CHOCO <sup>(3)</sup>            |          |        | CHOCO                                         | G                |           |
| Q Search                          |          | G      | Giovanni                                      | >                |           |
| Choco Supplier 11:21              |          |        |