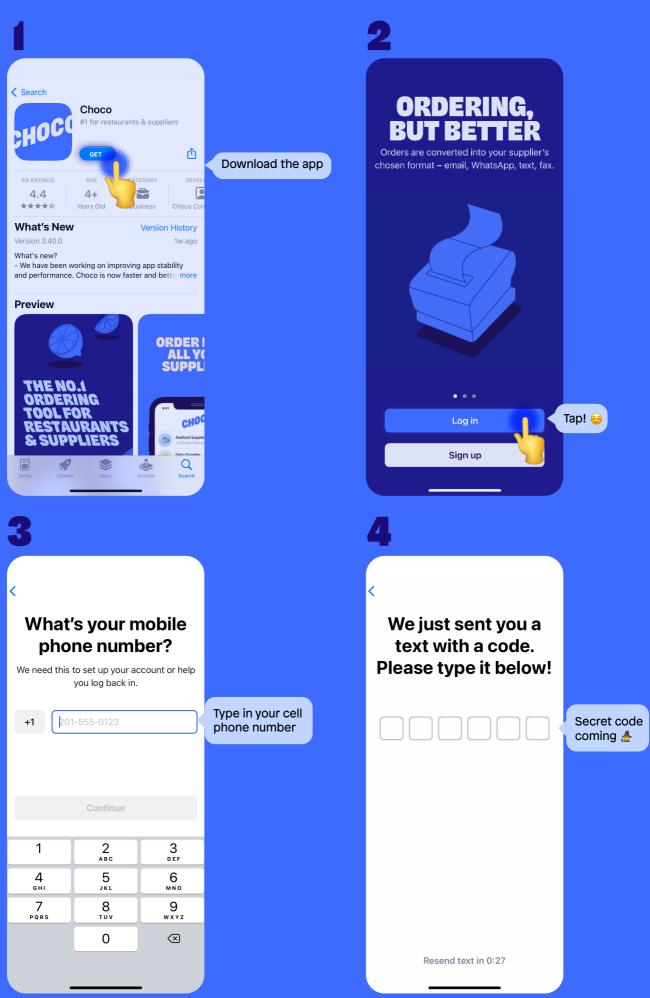

# CHOCO STARTER GUIDE

How to get setup and place your first order

## **GETTING STARTED**

#### **3 Simple Steps**

- 1. Download & sign in
- 2. Place your first order
- 3. Add your team



### **STEP 1: DOWNLOAD & SIGN IN**



### **STEP 2: PLACE YOUR FIRST ORDER**









## **STEP 3: ADD YOUR TEAM**

| 1                                 |          | 2      |                                               |                  |           |
|-----------------------------------|----------|--------|-----------------------------------------------|------------------|-----------|
|                                   |          | 12:36  | 3                                             | a al I LTE 💽 🗖   |           |
| ? CHOCO <sup>(3)</sup>            |          |        | CHOCO                                         | G                |           |
| Q Search                          |          | G      | Giovanni                                      | >                |           |
| Choco Supplier 11:21